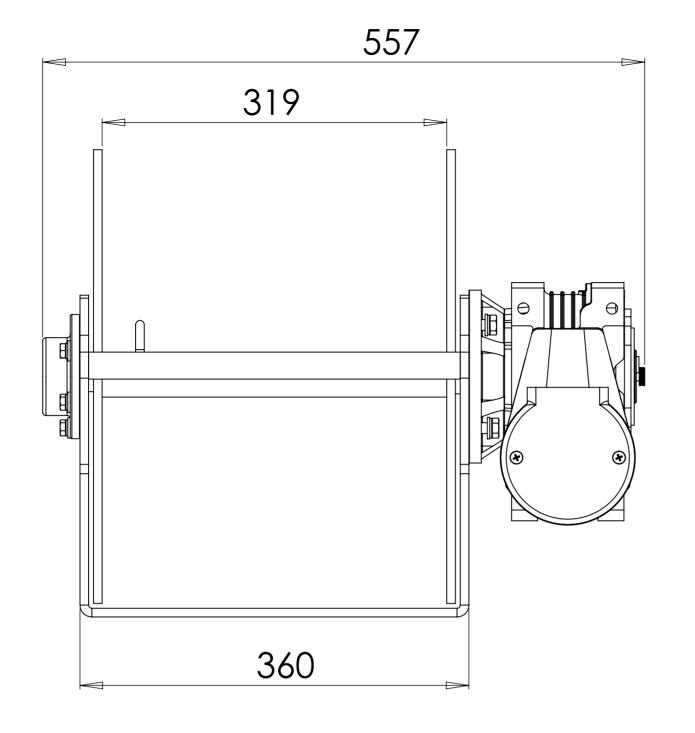

| UNLESS OTHERWISE SPECIFIED: FINISH: DIMENSIONS ARE IN MILLIMETERS |       |      |        |           |         |    | DEBUR AND<br>BREAK SHARP<br>EDGES | DO NOT SCALE DRAWING |                           | REVISION     | ·    |
|-------------------------------------------------------------------|-------|------|--------|-----------|---------|----|-----------------------------------|----------------------|---------------------------|--------------|------|
| SURFACE FINISH: TOLERANCES: LINEAR: ANGULAR:                      |       |      |        |           |         |    |                                   |                      |                           |              |      |
|                                                                   | NAME  | SIGI | NATURE | DATE      |         |    |                                   | TITLE:               |                           |              |      |
| DRAWN                                                             | CHRIS |      |        | 11/7/2017 |         |    |                                   |                      |                           |              |      |
| CHK'D                                                             |       |      |        |           |         |    |                                   |                      |                           |              |      |
| APPV'D                                                            |       |      |        |           |         |    |                                   |                      |                           |              |      |
| MFG                                                               |       |      |        |           |         |    |                                   |                      |                           |              |      |
| Q.A                                                               |       |      |        |           | MATERIA | L: |                                   | DWG NO.              | $\bigcirc$ V $\in$ $\Box$ | IT LID       | A2   |
|                                                                   |       |      |        |           |         |    |                                   |                      | GX-5 F                    |              | / \Z |
|                                                                   |       |      |        |           |         |    |                                   |                      |                           |              |      |
|                                                                   |       |      |        |           | WEIGHT: |    |                                   | SCALE-1-5            |                           | SHEET 1 OF 1 |      |