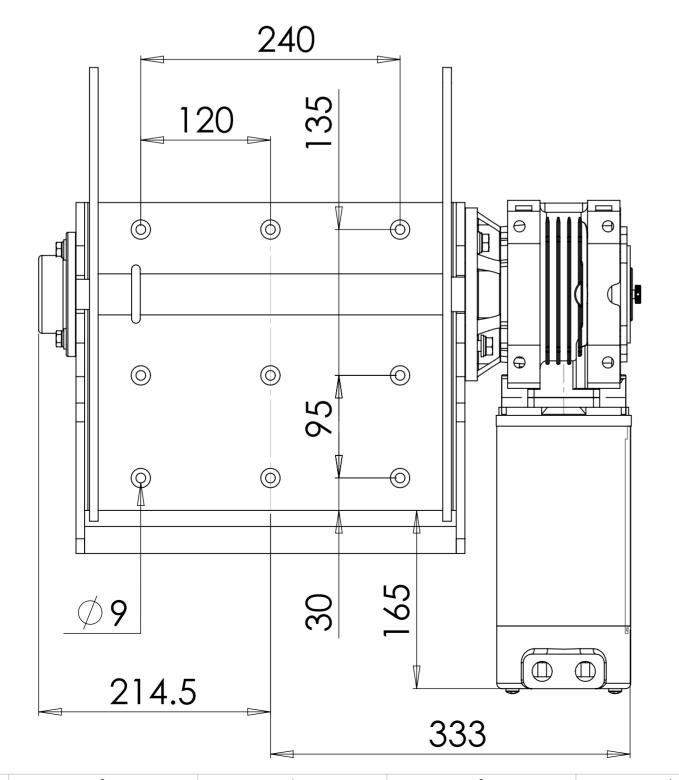

| UNLESS OTHERWISE SPECIFIED: FINISH: DIMENSIONS ARE IN MILLIMETERS |       |      |        |           |         |    | DEBUR AND<br>BREAK SHARP<br>EDGES | DO NOT SCALE DRAWING |                           | REVISION     | ·    |
|-------------------------------------------------------------------|-------|------|--------|-----------|---------|----|-----------------------------------|----------------------|---------------------------|--------------|------|
| SURFACE FINISH: TOLERANCES: LINEAR: ANGULAR:                      |       |      |        |           |         |    |                                   |                      |                           |              |      |
|                                                                   | NAME  | SIGI | NATURE | DATE      |         |    |                                   | TITLE:               |                           |              |      |
| DRAWN                                                             | CHRIS |      |        | 11/7/2017 |         |    |                                   |                      |                           |              |      |
| CHK'D                                                             |       |      |        |           |         |    |                                   |                      |                           |              |      |
| APPV'D                                                            |       |      |        |           |         |    |                                   |                      |                           |              |      |
| MFG                                                               |       |      |        |           |         |    |                                   |                      |                           |              |      |
| Q.A                                                               |       |      |        |           | MATERIA | L: |                                   | DWG NO.              | $\bigcirc$ V $\in$ $\Box$ | IT LID       | A2   |
|                                                                   |       |      |        |           |         |    |                                   |                      | GX-5 F                    |              | / \Z |
|                                                                   |       |      |        |           |         |    |                                   |                      |                           |              |      |
|                                                                   |       |      |        |           | WEIGHT: |    |                                   | SCALE-1-5            |                           | SHEET 1 OF 1 |      |