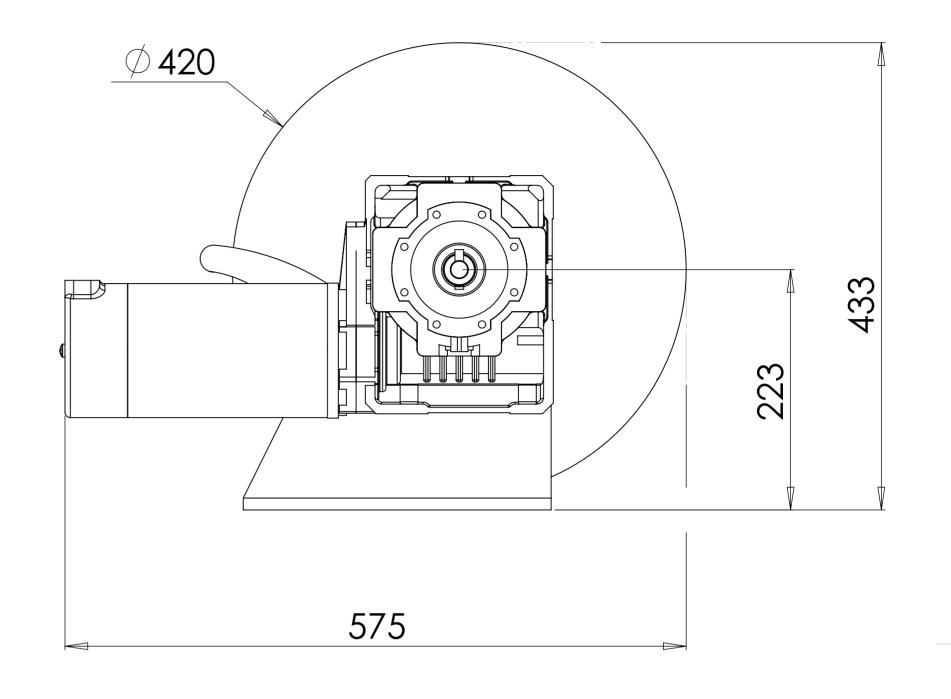

| UNLESS OTHERWISE SPECIFIED: FINISH: DIMENSIONS ARE IN MILLIMETERS |       |      |        |           |         |    | DEBUR AND<br>BREAK SHARP<br>EDGES | DO NOT SCALE DRAWING |                           | REVISION     | ·    |
|-------------------------------------------------------------------|-------|------|--------|-----------|---------|----|-----------------------------------|----------------------|---------------------------|--------------|------|
| SURFACE FINISH: TOLERANCES: LINEAR: ANGULAR:                      |       |      |        |           |         |    |                                   |                      |                           |              |      |
|                                                                   | NAME  | SIGI | NATURE | DATE      |         |    |                                   | TITLE:               |                           |              |      |
| DRAWN                                                             | CHRIS |      |        | 11/7/2017 |         |    |                                   |                      |                           |              |      |
| CHK'D                                                             |       |      |        |           |         |    |                                   |                      |                           |              |      |
| APPV'D                                                            |       |      |        |           |         |    |                                   |                      |                           |              |      |
| MFG                                                               |       |      |        |           |         |    |                                   |                      |                           |              |      |
| Q.A                                                               |       |      |        |           | MATERIA | L: |                                   | DWG NO.              | $\bigcirc$ V $\in$ $\Box$ | IT LID       | A2   |
|                                                                   |       |      |        |           |         |    |                                   |                      | GX-5 F                    |              | / \Z |
|                                                                   |       |      |        |           |         |    |                                   |                      |                           |              |      |
|                                                                   |       |      |        |           | WEIGHT: |    |                                   | SCALE-1-5            |                           | SHEET 1 OF 1 |      |